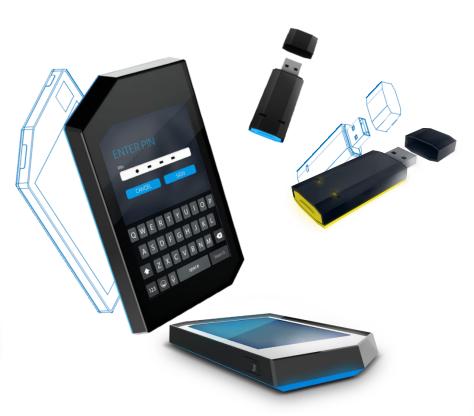

#### **Comarch Security Devices**

- World class and innovative HW solution.
- Provides authentication and authorization in most demanding digital ecosystems
- Prevents from tampering, spoofing, eavesdropping and message forgery
- Offers the strongest security method based on e.g.
   the Elliptic Curves Cryptography mechanism
- Conscious and interactive transaction data validation
- Full control over the entire R&D process as well as SW&HW design and development