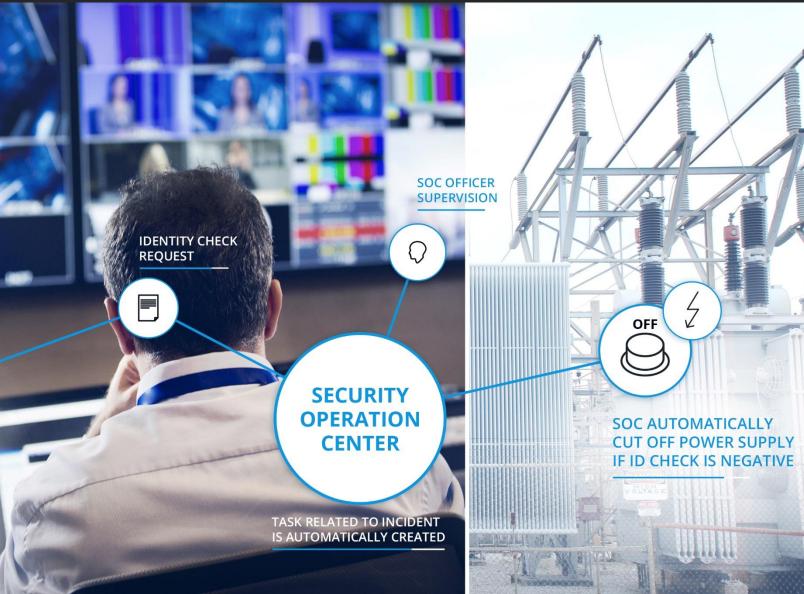

## **CYBER SECURITY**

**Safety & Security of Business Operations** 

## Identity & Access Management

- Multiple autentication & authorization methods
- Centralized Identity management & access control
- Easy integration with legacy systems
- Modular architecture adaptible to organization needs
- Single sign-on to applications supported by DRACO

## **Authentication** & Authorization

- Strong methods of user's autentication
- Various methods of transation authorization
- Advanced Elliptic Curves Cryptography mechnism
- Protection against electronic theft and phising attacks
- Support for electronic signature

## Security Assurance & Consulting

- Monitoring & control of activiy on server resources
- Admin access control & simplification
- Separations of roles & duties
- Passwords management
- Compliance with industry standards and best preactices

#### **Comarch Security Devices**

- World class and innovative HW solution.
- Provides authentication and authorization in most demanding digital ecosystems
- Prevents from tampering, spoofing, eavesdropping and message forgery
- Offers the strongest security method based on e.g.
   the Elliptic Curves Cryptography mechanism
- Conscious and interactive transaction data validation
- Full control over the entire R&D process as well as SW&HW design and development