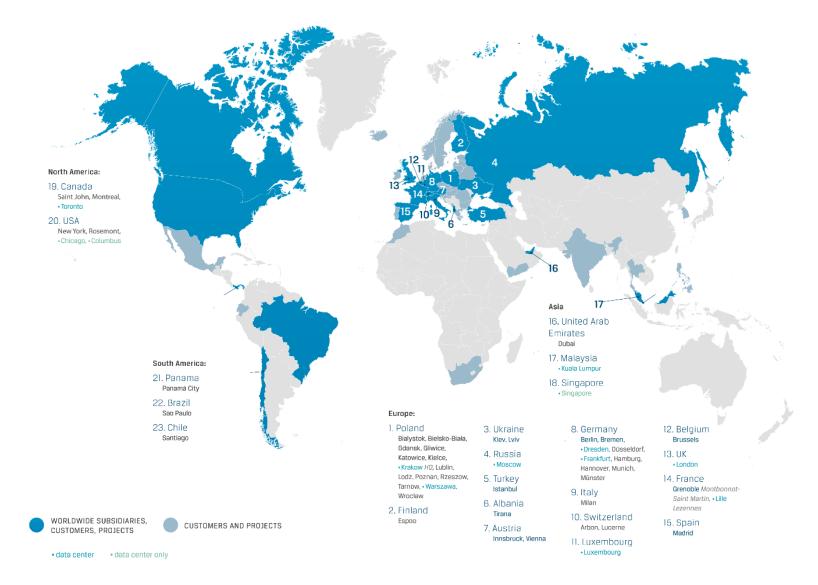

OF SUCCESSFULLY COMPLETED

**PROJECTS** 

ON 5 CONTINENTS

IN OVER 40 COUNTRIES

Publicly traded on Warsaw stock

exchange since

1999

High ranking in IT analyst ratings:

- 46 Subsidiaries& associates
- **49** Cities
- 23 Countries
- 4 Continents