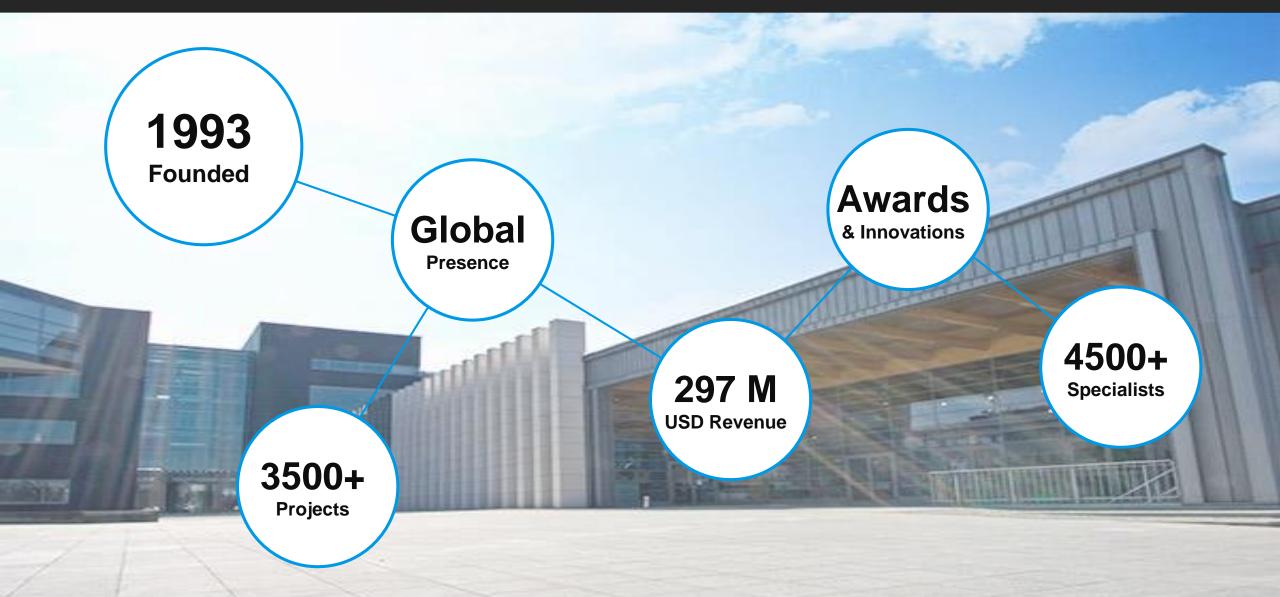

#### **Comarch Introduction**

REVENUE

BILLION

PLN (2014)

1993
FOUNDED

**POLISH CAPITAL**- HEADQUARTERS

LOCATED IN

**THOUSANDS** 

OF SUCCESSFULLY COMPLETED

**PROJECTS** 

ON 5 CONTINENTS

IN OVER 40 COUNTRIES

Publicly traded on Warsaw stock

exchange since

1999

High ranking in IT analyst ratings:

Analysys Manson, EU Indrustrial R&D Investment Scoreboard, Gartner, IDC, TOP200 IDG, Truffle 100 and others.

(PROGRAMMERS, COMPUTER SCIENTISTS AND ECONOMISTS), GRADUATES FROM THE BEST POLISH AND FOREIGN UNIVERSITIES

- 46 Subsidiaries& associates
- **49** Cities
- 23 Countries
- 4 Continents