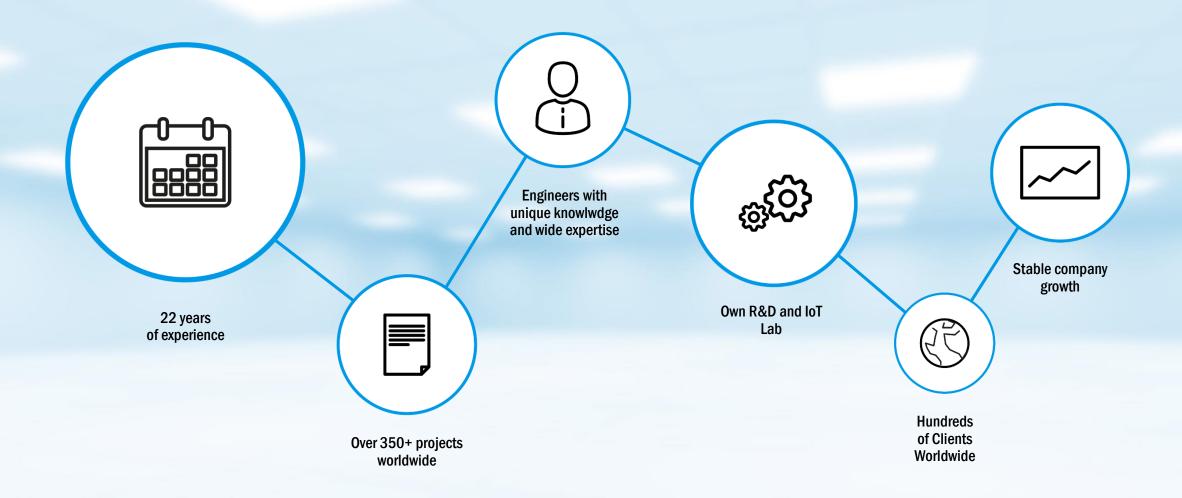

## **COMARCH** Technologies

**COMPANY OVERVIEW** 

Facts & Figures

Krakow. 11.09.2015

#### **Comarch Introduction**

REVENUE

BILLION

PLN (2014)

1993
FOUNDED

**POLISH CAPITAL**- HEADQUARTERS

LOCATED IN

**THOUSANDS** 

OF SUCCESSFULLY COMPLETED

**PROJECTS** 

ON 5 CONTINENTS

IN OVER 40 COUNTRIES

Publicly traded on Warsaw stock

exchange since

1999

High ranking in IT analyst ratings:

Analysys Manson, EU Indrustrial R&D Investment Scoreboard, Gartner, IDC, TOP200 IDG, Truffle 100 and others.

(PROGRAMMERS, COMPUTER SCIENTISTS AND ECONOMISTS), GRADUATES FROM THE BEST POLISH AND FOREIGN UNIVERSITIES

- 46 Subsidiaries& associates
- **49** Cities
- 23 Countries
- 4 Continents