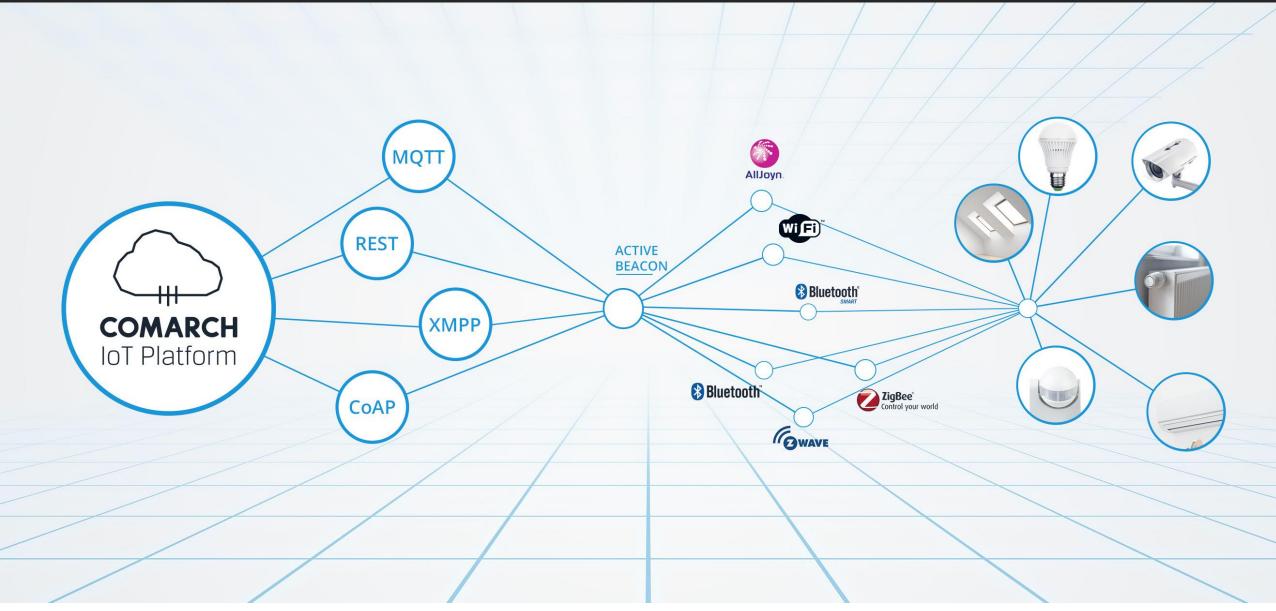

#### Where Does It Fit?

Copyright © 2015 Comarch Technologies

technologies.comarch.com

- Holistic cloud solution for IoT-based business
- Hardware independency
- Interoperable SW&HW development kit
- Compatibility with Comarch Intelligent Chip
- Compatibility with Comarch beacon
- Simplicity of IFTTT (If This Then That) approach
- Support for various communication standards/protocols
- Scalability and flexibility through open APIs
- End-to-end communication and data security
- OTA (Over-The-Air) maintenance