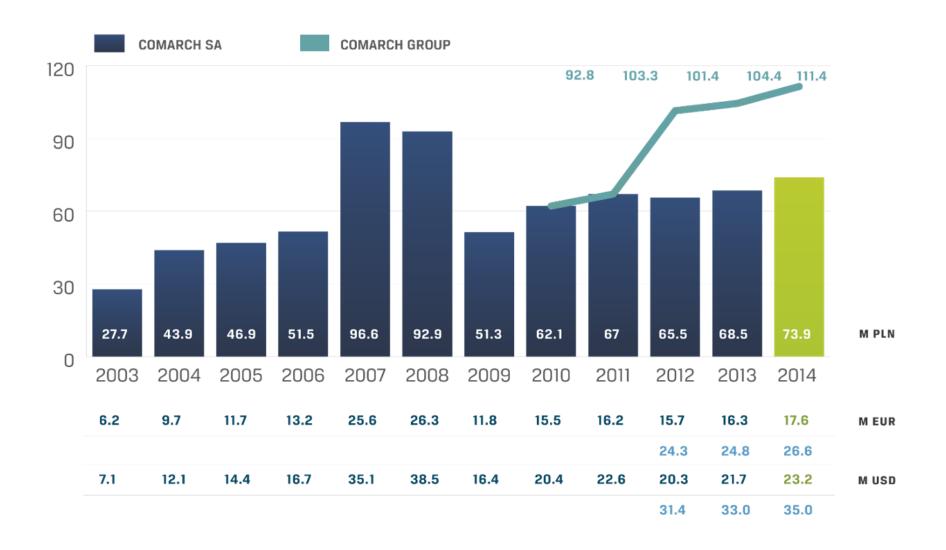

#### **Comarch Introduction**

REVENUE

BILLION

PLN (2014)

1993
FOUNDED

**POLISH CAPITAL**- HEADQUARTERS

LOCATED IN

**THOUSANDS** 

OF SUCCESSFULLY COMPLETED

**PROJECTS** 

ON 5 CONTINENTS

IN OVER 40 COUNTRIES

Publicly traded on Warsaw stock

exchange since

1999

High ranking in IT analyst ratings: