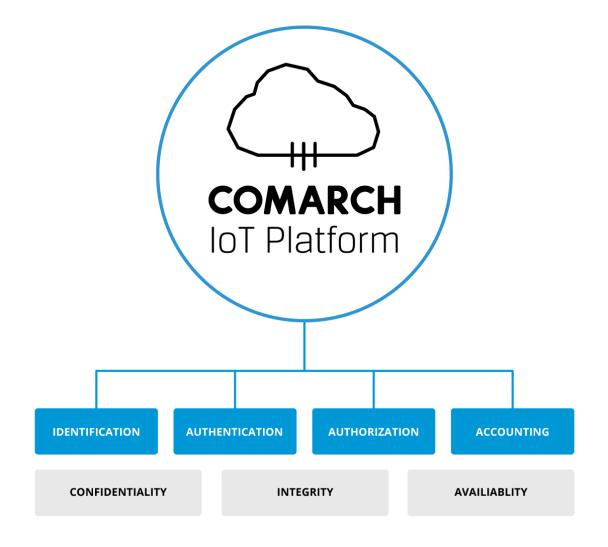

## Identity & Access Management

- Multiple autentication & authorization methods
- Centralized Identity management & access control
- Easy integration with legacy systems
- Modular architecture adaptible to organization needs
- Single sign-on to applications supported by DRACO

## **Authentication** & Authorization

- Strong methods of user's autentication
- Various methods of transation authorization
- Advanced Elliptic Curves Cryptography mechnism
- Protection against electronic theft and phising attacks
- Support for electronic signature

## Security Assurance & Consulting

- Monitoring & control of activiy on server resources
- Admin access control & simplification
- Separations of roles & duties
- Passwords management
- Compliance with industry standards and best preactices

#### **Comarch Security Devices**

- World class and innovative HW solution.
- Provides authentication and authorization in most demanding digital ecosystems
- Prevents from tampering, spoofing, eavesdropping and message forgery
- Offers the strongest security method based on e.g.
   the Elliptic Curves Cryptography mechanism
- Conscious and interactive transaction data validation
- Full control over the entire R&D process as well as SW&HW design and development