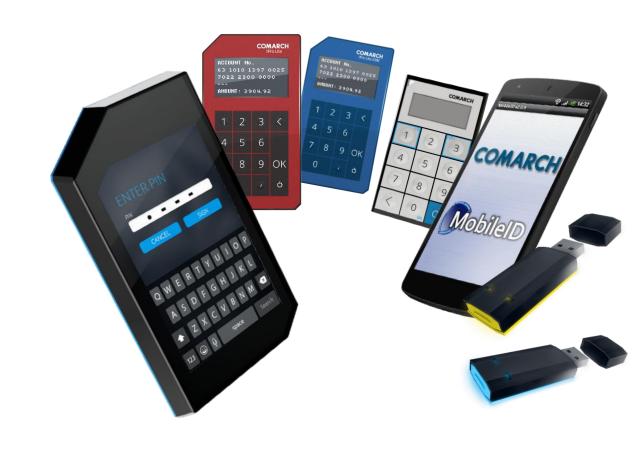

#### **Comarch Security Devices**

- World class and innovative HW solution.
- Provides authentication and authorization in most demanding digital ecosystems
- Prevents from tampering, spoofing, eavesdropping and message forgery
- Offers the strongest security method based on e.g.
   the Elliptic Curves Cryptography mechanism
- Conscious and interactive transaction data validation
- Full control over the entire R&D process as well as SW&HW design and development

## **Authentication** & Authorization

- Strong methods of user's autentication
- Various methods of transation authorization
- Advanced Elliptic Curves Cryptography mechnism
- Protection against electronic theft and phising attacks
- Support for electronic signature

## Identity & Access Management

- Multiple autentication & authorization methods
- Centralized Identity management & access control
- Easy integration with legacy systems
- Modular architecture adaptible to organization needs
- Single sign-on to applications supported by DRACO