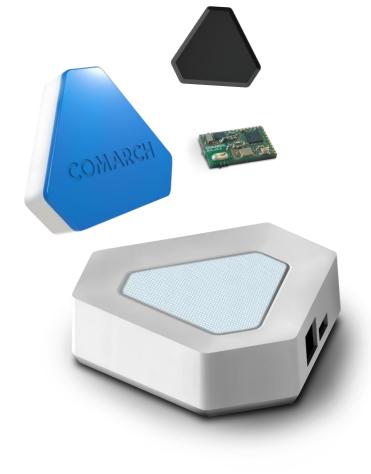

#### Where Does It Fit?

Copyright © 2015 Comarch Technologies

technologies.comarch.com

- Holistic cloud solution for IoT-based business
- Hardware independency
- Interoperable SW&HW development kit
- Compatibility with Comarch Intelligent Chip
- Compatibility with Comarch beacon
- Simplicity of IFTTT (If This Then That) approach
- Support for various communication standards/protocols
- Scalability and flexibility through open APIs
- End-to-end communication and data security
- OTA (Over-The-Air) maintenance