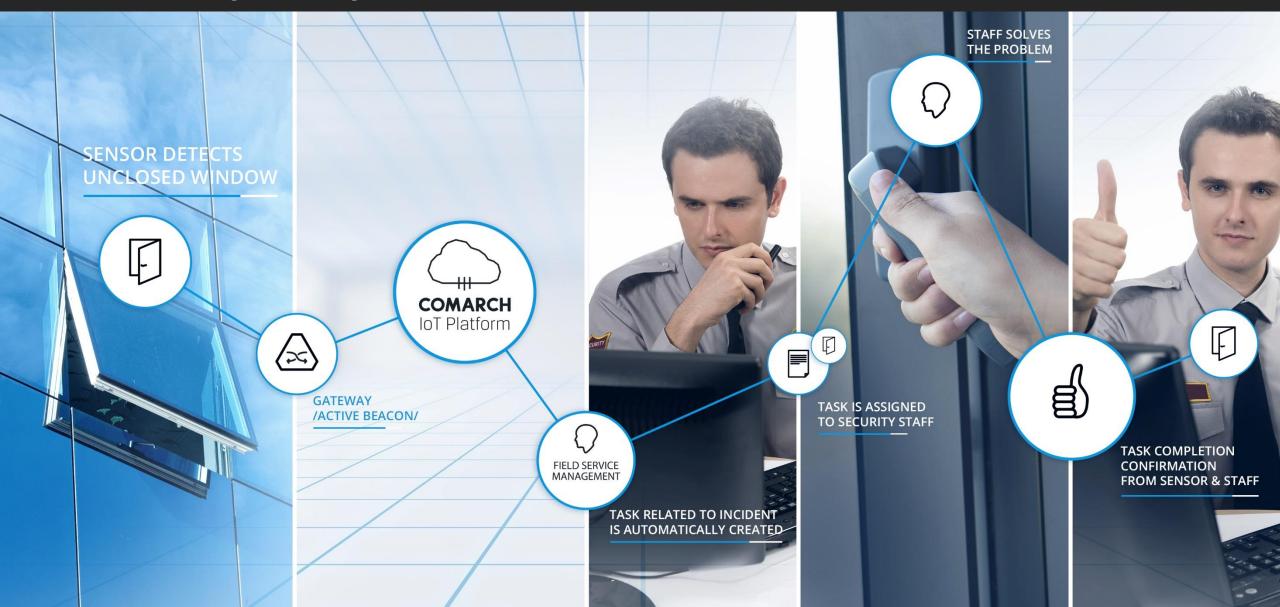

#### **Security in M2M Communication**

#### Data Gathering, Analysis & Management

#### Where Does It Fit?

Copyright © 2015 Comarch Technologies

technologies.comarch.com

- Holistic cloud solution for IoT-based business
- Hardware independency
- Interoperable SW&HW development kit
- Compatibility with Comarch Intelligent Chip
- Compatibility with Comarch beacon
- Simplicity of IFTTT (If This Then That) approach
- Support for various communication standards/protocols
- Scalability and flexibility through open APIs
- End-to-end communication and data security
- OTA (Over-The-Air) maintenance