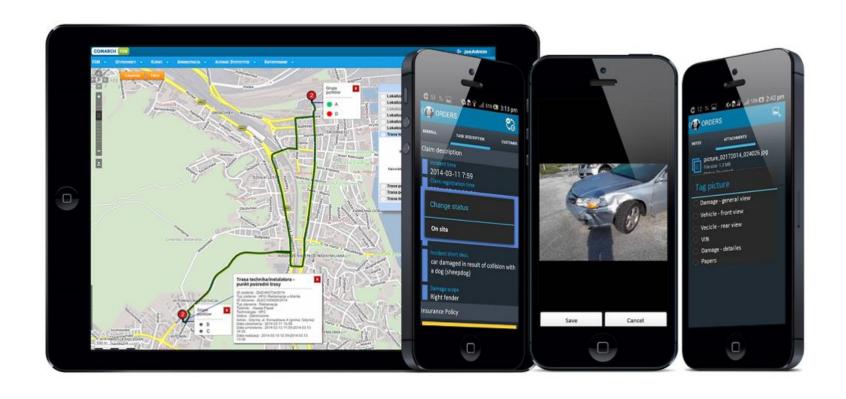

## PRODUCTS & SERVICES FOR AUTOMOTIVE

**Connectivity, Certification, Quality Assurance** 